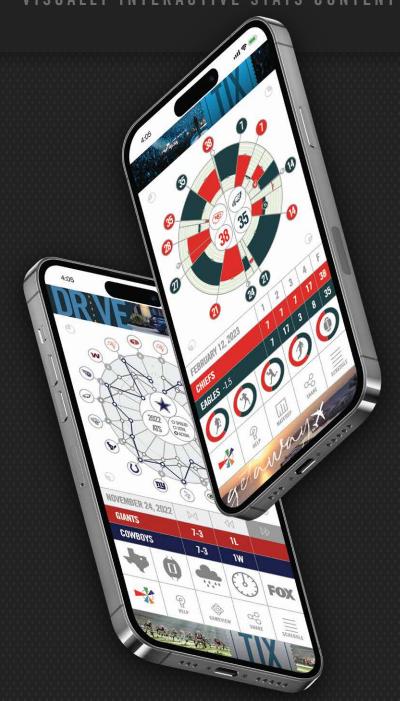

#### PREGAME MATCHUP

BEFORE, DURING & AFTER EVERY GAME, USERS CAN
INTERACT WITH A COMPREHENSIVE STAT COMPARISON
IN A DYNAMIC FORMAT THAT MAKES IT CLEAR WHICH
TEAM HAS THE STATISTICAL EDGE. SELECTING A STAT
REVEALS TEAM BREAKDOWN & SPECIFICS.

#### **SEASON TREND**

USERS CAN VIEW THE SEASON RESULTS BOTH STRAIGHT UP AND AGAINST THE SPREAD AND FOLLOW THE TREND LINES FOR BOTH. CHOOSING ANY GAME BRINGS UP IT'S GAMEVIEW AND ALL OF THE OTHER SPECIFIC DETAILS.

## MATCHUP HISTORY

PLOTTED WITH THE RESULT AND THE SPREAD AT GAME TIME. CHOOSING ANY GAME ALLOWS USERS TO SEE THE GAMEVIEW AND EVERY GAME STAT.