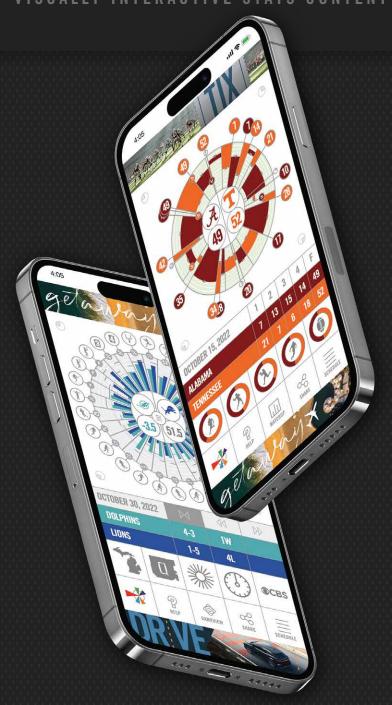

COMPLEX GAME INSIGHTS VISUALLY SIMPLIFIED

FANALYTIX FOOTBALL 360 IS A LIVE 360 DEGREE
INTERACTIVE STAT IMMERSION FOR EVERY PRO &
MAJOR COLLEGE GAME. EASILY DIGESTIBLE INSIGHTS
& INFORMATION IN AN INNOVATIVE FORMAT DEEPLY
ENGAGE FANS BEFORE, DURING & AFTER THE GAME.

#### GAMEVIEW360

A REVOLUTIONARY NEW WAY TO INSTANTLY VISUALIZE
AN ENTIRE GAME AT A GLANCE. PACKED WITH FEATURES,
THIS UNIQUE INTERACTIVE VISUALIZATION ALLOWS
USERS TO EASILY DIGEST TONS OF STATS INTUITIVELY
IN AN INSTANT AND IN CONTEXT.

## DRIVE DETAIL

USERS CAN DIVE DEEPLY INTO DETAILS FROM THE GAME INTERFACE BY CHOOSING ANY DRIVE FROM THE GAME. EVERY PLAY OF THE DRIVE IS PLOTTED ON IT'S SPECIFIC LOCATION ON THE FIELD.

#### PLAY DETAIL

ONCE THE DRIVE IS SELECTED, USERS CAN CHOOSE

ANY PLAY FROM THAT POSSESSION. THE FULL PLAY

DESCRIPTION AND PLAYER PARTICIPATION INFO PLUS

EVERY PLAY SPECIFIC STAT IS EASILY ACCESSED.

## LIVE UPDATES

THE GAMEVIEW IS UPDATED LIVE DURING THE GAME.

USERS CAN FOLLOW THE GAME IN REAL TIME AND

GET AN UPDATED OVERVIEW WITH THE ABILITY TO

DIVE DEEPLY INTO THE STATS AND GET GRANULAR

INSIGHTS ON HOW THE GAME IS DEVELOPING.

#### PREGAME MATCHUP

BEFORE, DURING & AFTER EVERY GAME, USERS CAN
INTERACT WITH A COMPREHENSIVE STAT COMPARISON
IN A DYNAMIC FORMAT THAT MAKES IT CLEAR WHICH
TEAM HAS THE STATISTICAL EDGE. SELECTING A STAT
REVEALS TEAM BREAKDOWN & SPECIFICS.

#### **SEASON TREND**

USERS CAN VIEW THE SEASON RESULTS BOTH STRAIGHT UP AND AGAINST THE SPREAD AND FOLLOW THE TREND LINES FOR BOTH. CHOOSING ANY GAME BRINGS UP IT'S GAMEVIEW AND ALL OF THE OTHER SPECIFIC DETAILS.

## MATCHUP HISTORY

PLOTTED WITH THE RESULT AND THE SPREAD AT GAME TIME. CHOOSING ANY GAME ALLOWS USERS TO SEE THE GAMEVIEW AND EVERY GAME STAT.

#### **SCHEDULE**

EVERY NFL AND ALL POWER FIVE COLLEGE GAMES ARE
ACCESSIBLE VIA THE SCHEDULE FEATURE. USERS CAN
CHOOSE THE SEASON AND WEEK TO FIND THE EXACT
GAME THEY'RE LOOKING FOR. SCORES ARE UPDATED
LIVE AND CHOOSING ONE REVEALS FULL GAME DETAILS.