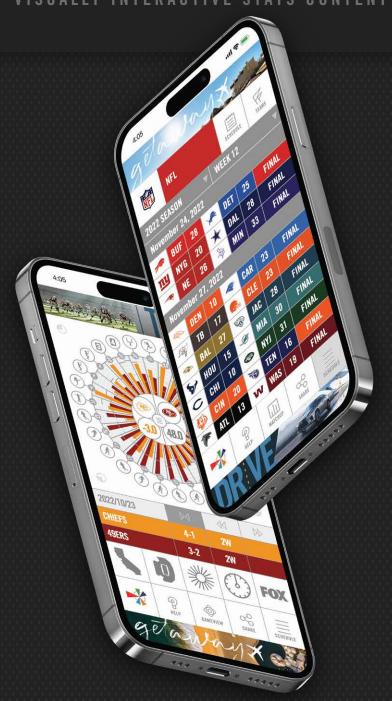

#### **SCHEDULE**

EVERY NFL AND ALL POWER FIVE COLLEGE GAMES ARE
ACCESSIBLE VIA THE SCHEDULE FEATURE. USERS CAN
CHOOSE THE SEASON AND WEEK TO FIND THE EXACT
GAME THEY'RE LOOKING FOR. SCORES ARE UPDATED
LIVE AND CHOOSING ONE REVEALS FULL GAME DETAILS.