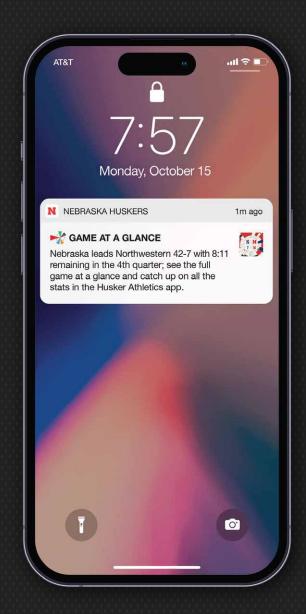

## **NOTIFICATIONS**

WORKING IN TANDEM WITH THE EXISTING NOTIFICATION FEATURE, FANALYTIX FOOTBALL 360 GIVES USERS A POWERFUL, VISUAL CUE TO ENGAGE WITH THE APP, SENDING UPDATES AND ENCOURAGING DEEP INSIGHTS.