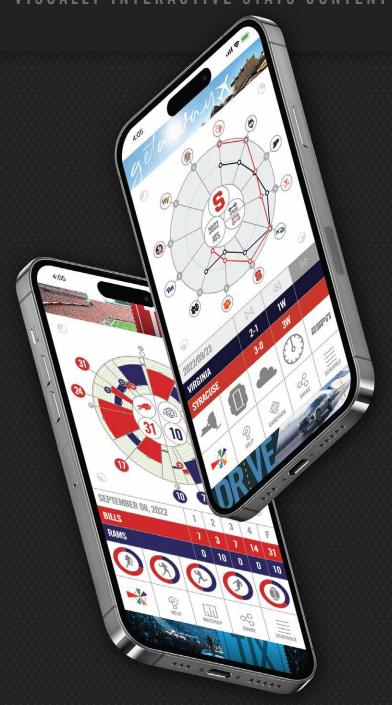

COMPLEX GAME INSIGHTS VISUALLY SIMPLIFIED

FANALYTIX FOOTBALL 360 IS A LIVE 360 DEGREE
INTERACTIVE STAT IMMERSION FOR EVERY PRO &
MAJOR COLLEGE GAME. EASILY DIGESTIBLE INSIGHTS
& INFORMATION IN AN INNOVATIVE FORMAT DEEPLY
ENGAGE FANS BEFORE, DURING & AFTER THE GAME.

#### GAMEVIEW360

A REVOLUTIONARY NEW WAY TO INSTANTLY VISUALIZE
AN ENTIRE GAME AT A GLANCE. PACKED WITH FEATURES,
THIS UNIQUE INTERACTIVE VISUALIZATION ALLOWS
USERS TO EASILY DIGEST TONS OF STATS INTUITIVELY
IN AN INSTANT AND IN CONTEXT.

## DRIVE DETAIL

USERS CAN DIVE DEEPLY INTO DETAILS FROM THE GAME INTERFACE BY CHOOSING ANY DRIVE FROM THE GAME. EVERY PLAY OF THE DRIVE IS PLOTTED ON IT'S SPECIFIC LOCATION ON THE FIELD.

#### PLAY DETAIL

ONCE THE DRIVE IS SELECTED, USERS CAN CHOOSE

ANY PLAY FROM THAT POSSESSION. THE FULL PLAY

DESCRIPTION AND PLAYER PARTICIPATION INFO PLUS

EVERY PLAY SPECIFIC STAT IS EASILY ACCESSED.

## LIVE UPDATES

THE GAMEVIEW IS UPDATED LIVE DURING THE GAME.

USERS CAN FOLLOW THE GAME IN REAL TIME AND

GET AN UPDATED OVERVIEW WITH THE ABILITY TO

DIVE DEEPLY INTO THE STATS AND GET GRANULAR

INSIGHTS ON HOW THE GAME IS DEVELOPING.

#### PREGAME MATCHUP

BEFORE, DURING & AFTER EVERY GAME, USERS CAN
INTERACT WITH A COMPREHENSIVE STAT COMPARISON
IN A DYNAMIC FORMAT THAT MAKES IT CLEAR WHICH
TEAM HAS THE STATISTICAL EDGE. SELECTING A STAT
REVEALS TEAM BREAKDOWN & SPECIFICS.

#### **SEASON TREND**

USERS CAN VIEW THE SEASON RESULTS BOTH STRAIGHT UP AND AGAINST THE SPREAD AND FOLLOW THE TREND LINES FOR BOTH. CHOOSING ANY GAME BRINGS UP IT'S GAMEVIEW AND ALL OF THE OTHER SPECIFIC DETAILS.

## MATCHUP HISTORY

PLOTTED WITH THE RESULT AND THE SPREAD AT GAME TIME. CHOOSING ANY GAME ALLOWS USERS TO SEE THE GAMEVIEW AND EVERY GAME STAT.

#### **SCHEDULE**

EVERY NFL AND ALL POWER FIVE COLLEGE GAMES ARE
ACCESSIBLE VIA THE SCHEDULE FEATURE. USERS CAN
CHOOSE THE SEASON AND WEEK TO FIND THE EXACT
GAME THEY'RE LOOKING FOR. SCORES ARE UPDATED
LIVE AND CHOOSING ONE REVEALS FULL GAME DETAILS.