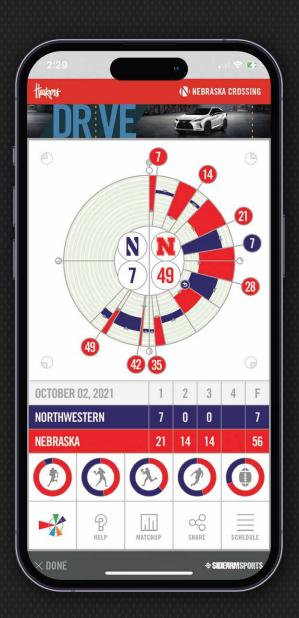

#### GAMEVIEW360

A REVOLUTIONARY NEW WAY TO INSTANTLY VISUALIZE
AN ENTIRE GAME AT A GLANCE. PACKED WITH FEATURES,
THIS UNIQUE INTERACTIVE VISUALIZATION ALLOWS
USERS TO EASILY DIGEST TONS OF STATS INTUITIVELY
IN AN INSTANT AND IN CONTEXT.