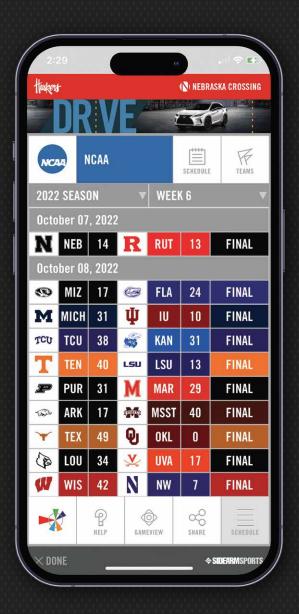

#### **SCHEDULE**

EVERY NFL AND ALL POWER FIVE COLLEGE GAMES ARE
ACCESSIBLE VIA THE SCHEDULE FEATURE. USERS CAN
CHOOSE THE SEASON AND WEEK TO FIND THE EXACT
GAME THEY'RE LOOKING FOR. SCORES ARE UPDATED
LIVE AND CHOOSING ONE REVEALS FULL GAME DETAILS.