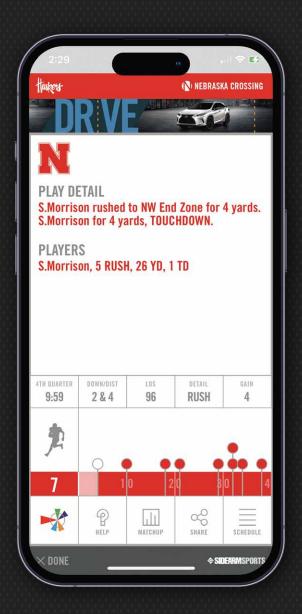

#### PLAY DETAIL

ONCE THE DRIVE IS SELECTED, USERS CAN CHOOSE

ANY PLAY FROM THAT POSSESSION. THE FULL PLAY

DESCRIPTION AND PLAYER PARTICIPATION INFO PLUS

EVERY PLAY SPECIFIC STAT IS EASILY ACCESSED.