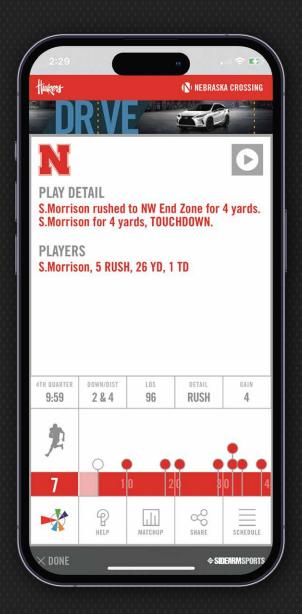

## DRIVE DETAIL

USERS CAN DIVE DEEPLY INTO DETAILS FROM THE GAME INTERFACE BY CHOOSING ANY DRIVE FROM THE GAME. EVERY PLAY OF THE DRIVE IS PLOTTED ON IT'S SPECIFIC LOCATION ON THE FIELD.

#### PLAY DETAIL

ONCE THE DRIVE IS SELECTED, USERS CAN CHOOSE

ANY PLAY FROM THAT POSSESSION. THE FULL PLAY

DESCRIPTION AND PLAYER PARTICIPATION INFO PLUS

EVERY PLAY SPECIFIC STAT IS EASILY ACCESSED.