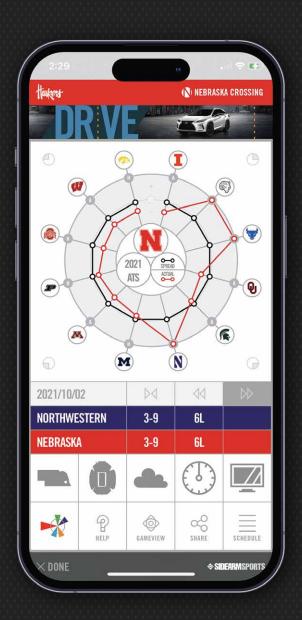

#### **SEASON TREND**

USERS CAN VIEW THE SEASON RESULTS BOTH STRAIGHT UP AND AGAINST THE SPREAD AND FOLLOW THE TREND LINES FOR BOTH. CHOOSING ANY GAME BRINGS UP IT'S GAMEVIEW AND ALL OF THE OTHER SPECIFIC DETAILS.