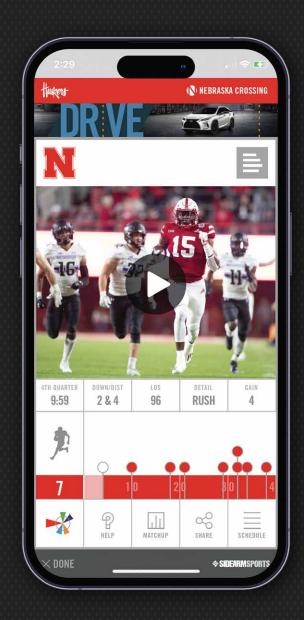

## PLAY DETAIL OPTIONS

THE PLAY DETAIL SCREEN WILL ALLOW USERS TO TOGGLE BETWEEN THE WRITTEN PLAY BY PLAY AND A SHORT VIDEO OF EACH PLAY.

HOW IT WORKS: FUTURE FEATURE

#### PER PLAY VIDEO

THIS FUTURE FEATURE ALLOWS USERS TO NAVIGATE
THE GAME ON A PLAY-BY-PLAY BASIS AND PULL UP THE
VIDEO OF SPECIFIC PLAYS. THIS BREAKS THE GAME
DOWN INTO SHORT, CONSUMABLE VIDEO SECTIONS
TO BE EXPLORED INDIVIDUALLY IN UNIQUE WAYS.