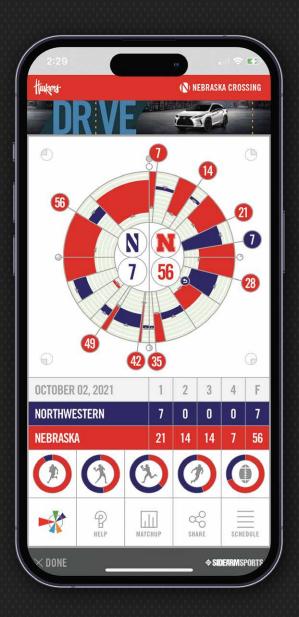

## DRIVE DETAIL

USERS CAN DIVE DEEPLY INTO DETAILS FROM THE GAME INTERFACE BY CHOOSING ANY DRIVE FROM THE GAME. EVERY PLAY OF THE DRIVE IS PLOTTED ON IT'S SPECIFIC LOCATION ON THE FIELD.

## LIVE UPDATES

THE GAMEVIEW IS UPDATED LIVE DURING THE GAME.

USERS CAN FOLLOW THE GAME IN REAL TIME AND

GET AN UPDATED OVERVIEW WITH THE ABILITY TO

DIVE DEEPLY INTO THE STATS AND GET GRANULAR

INSIGHTS ON HOW THE GAME IS DEVELOPING.

#### **SCHEDULE**

EVERY NFL AND ALL POWER FIVE COLLEGE GAMES ARE
ACCESSIBLE VIA THE SCHEDULE FEATURE. USERS CAN
CHOOSE THE SEASON AND WEEK TO FIND THE EXACT
GAME THEY'RE LOOKING FOR. SCORES ARE UPDATED
LIVE AND CHOOSING ONE REVEALS FULL GAME DETAILS.