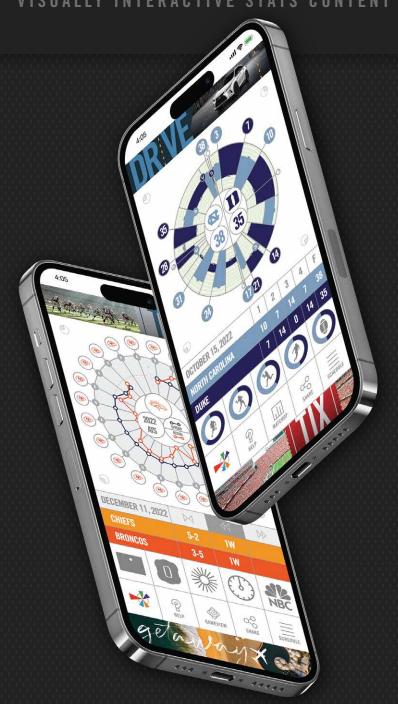

COMPLEX GAME INSIGHTS VISUALLY SIMPLIFIED

FANALYTIX FOOTBALL 360 IS A LIVE 360 DEGREE
INTERACTIVE STAT IMMERSION FOR EVERY PRO &
MAJOR COLLEGE GAME. EASILY DIGESTIBLE INSIGHTS
& INFORMATION IN AN INNOVATIVE FORMAT DEEPLY
ENGAGE FANS BEFORE, DURING & AFTER THE GAME.

#### GAMEVIEW360

A REVOLUTIONARY NEW WAY TO INSTANTLY VISUALIZE
AN ENTIRE GAME AT A GLANCE. PACKED WITH FEATURES,
THIS UNIQUE INTERACTIVE VISUALIZATION ALLOWS
USERS TO EASILY DIGEST TONS OF STATS INTUITIVELY
IN AN INSTANT AND IN CONTEXT.

## DRIVE DETAIL

USERS CAN DIVE DEEPLY INTO DETAILS FROM THE GAME INTERFACE BY CHOOSING ANY DRIVE FROM THE GAME. EVERY PLAY OF THE DRIVE IS PLOTTED ON IT'S SPECIFIC LOCATION ON THE FIELD.

#### PLAY DETAIL

ONCE THE DRIVE IS SELECTED, USERS CAN CHOOSE

ANY PLAY FROM THAT POSSESSION. THE FULL PLAY

DESCRIPTION AND PLAYER PARTICIPATION INFO PLUS

EVERY PLAY SPECIFIC STAT IS EASILY ACCESSED.

## LIVE UPDATES

THE GAMEVIEW IS UPDATED LIVE DURING THE GAME.

USERS CAN FOLLOW THE GAME IN REAL TIME AND

GET AN UPDATED OVERVIEW WITH THE ABILITY TO

DIVE DEEPLY INTO THE STATS AND GET GRANULAR

INSIGHTS ON HOW THE GAME IS DEVELOPING.

#### PREGAME MATCHUP

BEFORE, DURING & AFTER EVERY GAME, USERS CAN
INTERACT WITH A COMPREHENSIVE STAT COMPARISON
IN A DYNAMIC FORMAT THAT MAKES IT CLEAR WHICH
TEAM HAS THE STATISTICAL EDGE. SELECTING A STAT
REVEALS TEAM BREAKDOWN & SPECIFICS.

#### **SEASON TREND**

USERS CAN VIEW THE SEASON RESULTS BOTH STRAIGHT UP AND AGAINST THE SPREAD AND FOLLOW THE TREND LINES FOR BOTH. CHOOSING ANY GAME BRINGS UP IT'S GAMEVIEW AND ALL OF THE OTHER SPECIFIC DETAILS.

## MATCHUP HISTORY

PLOTTED WITH THE RESULT AND THE SPREAD AT GAME TIME. CHOOSING ANY GAME ALLOWS USERS TO SEE THE GAMEVIEW AND EVERY GAME STAT.

#### **SCHEDULE**

EVERY NFL AND ALL POWER FIVE COLLEGE GAMES ARE
ACCESSIBLE VIA THE SCHEDULE FEATURE. USERS CAN
CHOOSE THE SEASON AND WEEK TO FIND THE EXACT
GAME THEY'RE LOOKING FOR. SCORES ARE UPDATED
LIVE AND CHOOSING ONE REVEALS FULL GAME DETAILS.