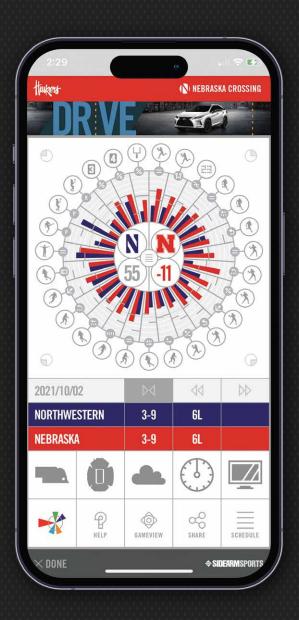

## MATCHUP HISTORY

PLOTTED WITH THE RESULT AND THE SPREAD AT GAME TIME. CHOOSING ANY GAME ALLOWS USERS TO SEE THE GAMEVIEW AND EVERY GAME STAT.