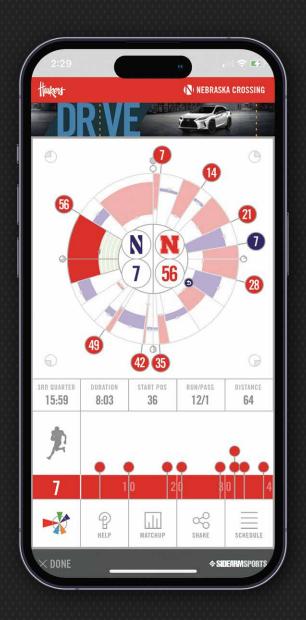

## DRIVE DETAIL

USERS CAN DIVE DEEPLY INTO DETAILS FROM THE GAME INTERFACE BY CHOOSING ANY DRIVE FROM THE GAME. EVERY PLAY OF THE DRIVE IS PLOTTED ON IT'S SPECIFIC LOCATION ON THE FIELD.